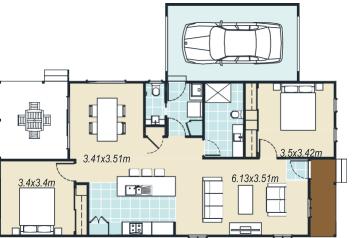

## UNIT 32 – FLINDERS

2

**A**1

2

P 1

Situated in an enviable position, close to the main clubhouse with a lovely outlook and a floorplan that is designed to flow. Entering through the expansive lounge area, with the large main bedroom with built in robe to your right the room opens up into the central open

right, the room opens up into the central open plan kitchen. Featuring a modern stone island bench, the kitchen has access to both the living and dining areas, which then flows out to the spacious alfresco. The lock up garage has internal access through the laundry and large central bathroom for convenience.